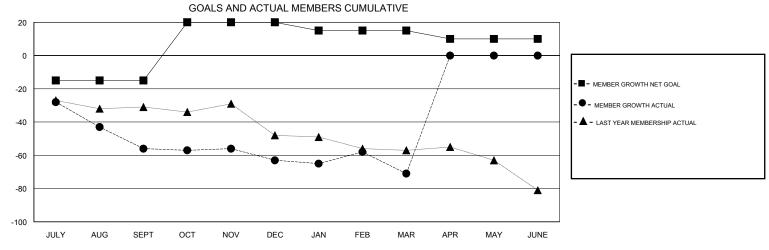

## District 17 N

Results as of: 03/31/2018

| DROPPED CLUBS: 2  DROPPED MEMBERS |          | 33 CLUBS OF 80 ADDED 1 OR MORE<br>NEW MEMBERS | GENDER DISTRIBUTION  MALE 1,194 (72.72%)  FEMALE 448 (27.28%)  Women Percentage Fiscal Year Goal: 30% |     |
|-----------------------------------|----------|-----------------------------------------------|-------------------------------------------------------------------------------------------------------|-----|
| DECEASED                          | 26       | CLICK HERE FOR CUMULATIVE MEMBERSHIP DATA     | TOTAL FAMILY UNIT MEMBERS                                                                             | 299 |
| CLUB CANCELLED                    | 0<br>139 |                                               | FAMILY MEMBERS PAYING HALF                                                                            | 154 |
| OTHER                             |          |                                               | DUES                                                                                                  |     |
| TOTAL                             | 165      |                                               |                                                                                                       |     |