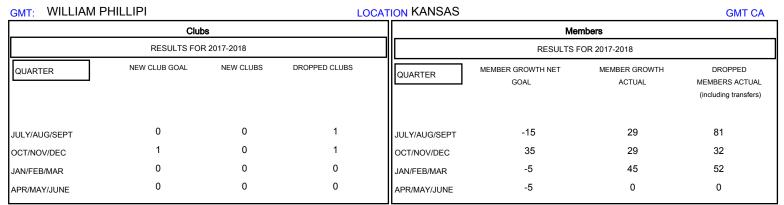

## District 17 N

Results as of: 03/31/2018

| DROPPED CLUBS: 2  DROPPED MEMBERS |          | 33 CLUBS OF 80 ADDED 1 OR MORE<br>NEW MEMBERS | GENDER DISTRIBUTION  MALE 1,194 (72.72%)  FEMALE 448 (27.28%)  Women Percentage Fiscal Year Goal: 30% |     |
|-----------------------------------|----------|-----------------------------------------------|-------------------------------------------------------------------------------------------------------|-----|
| DECEASED                          | 26       | CLICK HERE FOR CUMULATIVE MEMBERSHIP DATA     | TOTAL FAMILY UNIT MEMBERS                                                                             | 299 |
| CLUB CANCELLED                    | 0<br>139 |                                               | FAMILY MEMBERS PAYING HALF                                                                            | 154 |
| OTHER                             |          |                                               | DUES                                                                                                  |     |
| TOTAL                             | 165      |                                               |                                                                                                       |     |